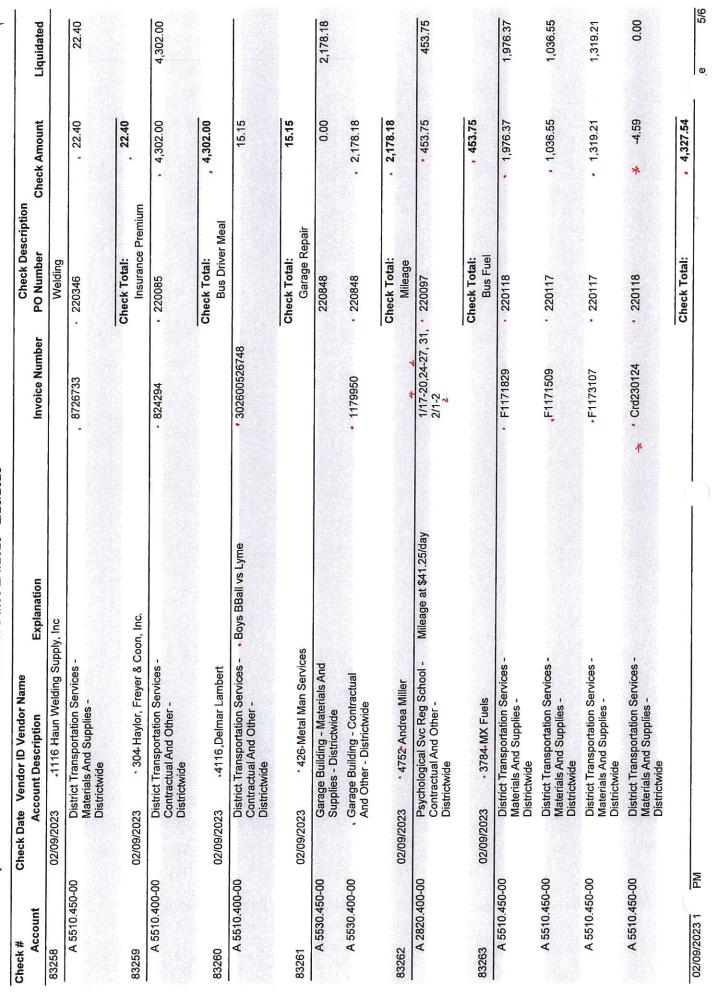

| . 220834                                | • 288.00             | 288.00     |
| 83257              | 02/09/2023 4105 Fiscal Advisors & Marketing                               |                          | Check Total:<br>Fiscal Advisor Services | · 288.00<br>Services |            |
| A 1380.400-00      | Fiscal Agent Fees - Contractual<br>And Other - Districtwide               | • 37598                  | • 220031                                | . 2,556.00           | 1,337.00   |
|                    |                                                                           |                          | Check Total:                            | . 2,556.00           |            |

02/09/2023 1 PM

Check Warrant Report For A - 36: Check Run 02/06/23 For Dates 2/1/2023 - 2/28/2023



Check Warrant Report For A - 36: Check Run 02/06/23 For Dates 2/1/2023 - 2/28/2023

| heck#   | Check Date Ve | Check Date Vendor ID Vendor Name |             |                | Check Descript | ion          |            |
|---------|---------------|----------------------------------|-------------|----------------|----------------|--------------|------------|
| Account | Accon         | Account Description              | Explanation | Invoice Number | PO Number      | Check Amount | Liquidated |
| , 0000  | 000000000     |                                  |             |                |                |              |            |

NOISIAN

| Check #       | Check Date Vendor ID Vendor Name                                                    |                            | Check