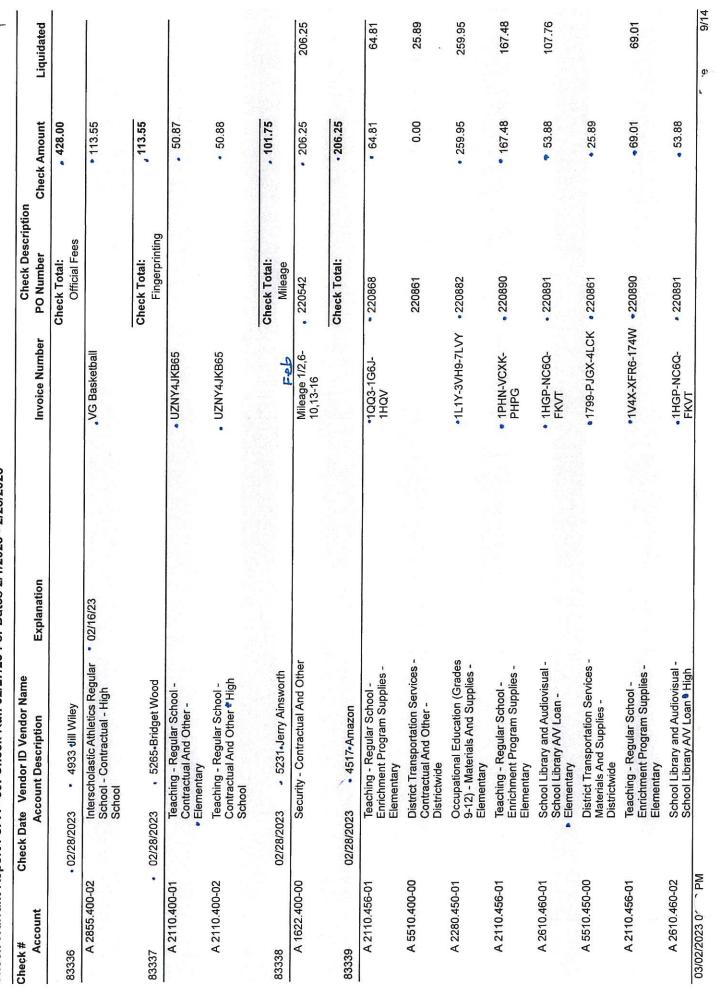

#### 2) January 2023 Fiscal Reports & Warrants:

- A. Financial Report
- B. Activity Account Report
- C. Lunch Fund ReportD. Treasurer's Report
- E. Warrants
- F. Fundraiser Request: Class of 2026-Snacking Sensations