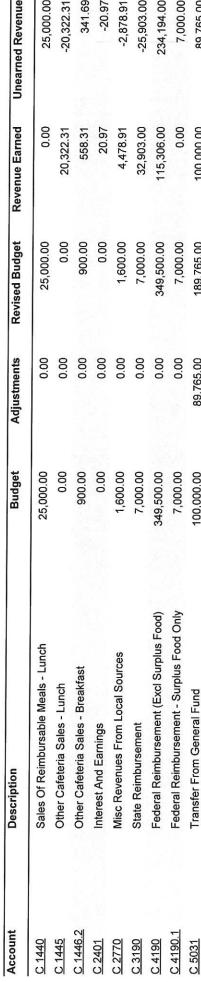

#### 2) January 2023 Fiscal Reports & Warrants:

- A. Financial Report
- B. Activity Account Report
- C. Lunch Fund ReportD. Treasurer's Report
- E. Warrants
- F. Fundraiser Request: Class of 2026-Snacking Sensations