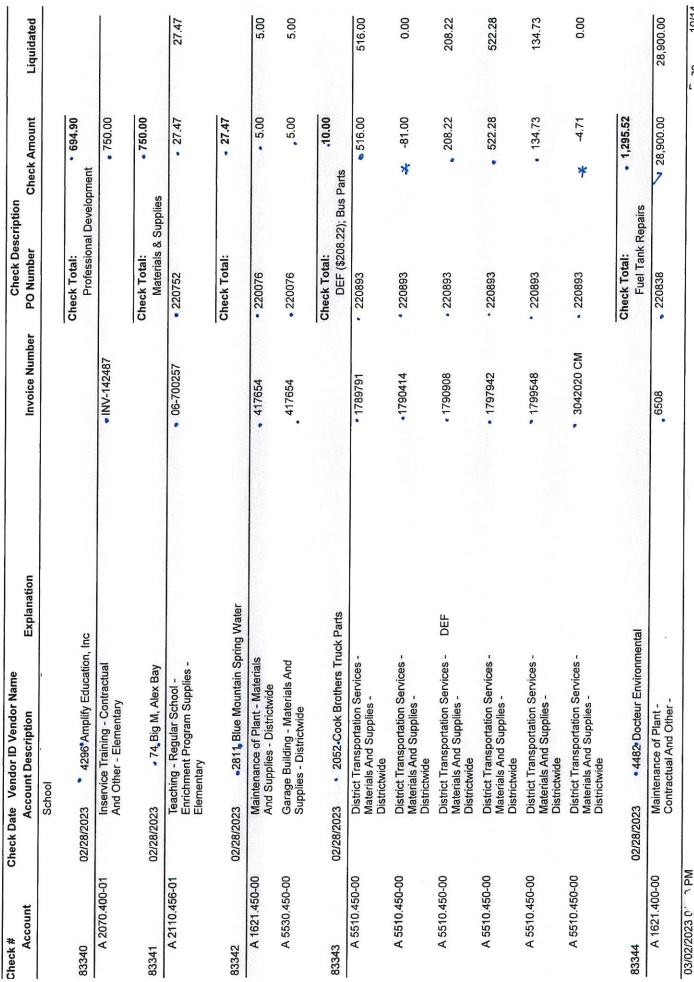

#### 2) January 2023 Fiscal Reports & Warrants:

- A. Financial Report
- B. Activity Account Report
- C. Lunch Fund ReportD. Treasurer's Report
- E. Warrants
- F. Fundraiser Request: Class of 2026-Snacking Sensations