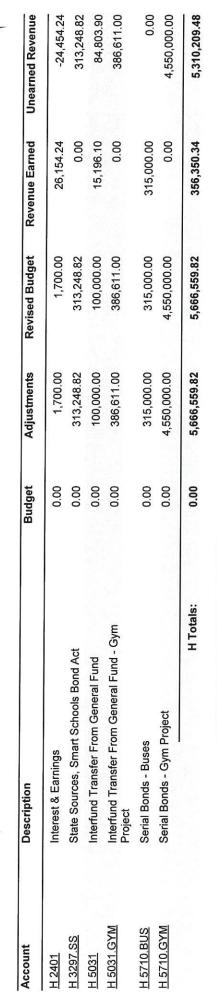

6   | Bond Anticipation Notes Payable      | 0.00          | 2,519,919.00  |
| H 630-3 | Due To Other Funds - Federal (ERate) | 0.00          | 13,684.34     |
| H 821   | Reserve For Encmbrances              | 0.00          | 4,016,591.76  |
| H 909   | Fund Balance - Unreserved            | 0.00          | 1,194,219.66  |
| H 960   | Appropriations                       | 0.00          | 6,878,904.46  |
| H 980   | Revenues                             | 0.00          | 356,350.34    |
|         | H Fund Totals:                       | 14,979,669.56 | 14,979,669.56 |
|         | Grand Totals:                        | 14,979,669.56 | 14,979,669.56 |

03/15/2023 3:14 PM Page 1/1

Page

### ALEXANDRIA CENTRAL SCHOOL DIST

Revenue Status Report By Function From 7/1/2022 To 2/28/2023

NVISIO



5,310,209.48

356,350.34

5,666,559.82

5,666,559.82

0.00

Grand Totals:

03/15/2023 03:14 PM

Appropriation Status Detail Report By Function From 7/1/2022 To 2/28/2023



| Account          | Description                                        | Budget | Adjustments  | Adj. Budget  | Expensed     | Encumpered   | Available |
|------------------|----------------------------------------------------|--------|--------------|--------------|--------------|--------------|-----------|
| H 2110.240-00-18 | SSBA Capital Project - Districtwide                | 0.00   | 313,248.82   | 313,248.82   | 6,109.75     | 305,939.07   | 1,200.00  |
| H 2110.240-00-21 | 2021-22 Capital Outlay - Districtwide              | 0.00   | 389.80       | 389.80       | 389.80       | 0.00         | 0.00      |
| H 2