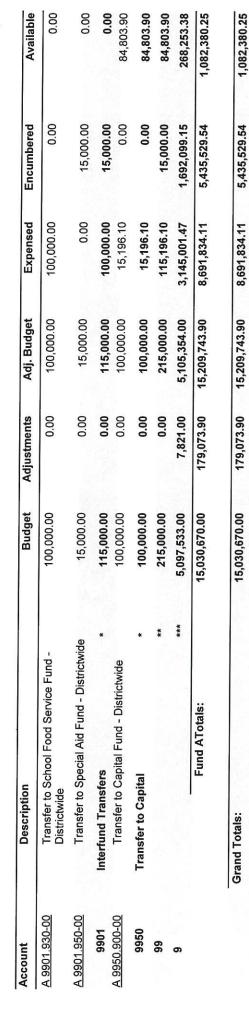

| 26            |                                                                     | 976,418.00   | 0.00        | 976,418.00   | 461,222.59   | 452,693.75   | 62,501.66  |

Appropriation Status Detail Report By Function From 7/1/2022 To 2/28/2023

NOISINA







| Account | Description                         | Debits       | Credits      |
|---------|-------------------------------------|--------------|--------------|
| C 200   | Cash                                | 6,153.30     | 0.00         |
| C 201-1 | Cash In Time Deposits               | 1,064.70     | 0.00         |
| C 410   | Due From State And Federal          | 34,283.00    | 0.00         |
| C 445   | Inventory of Materials & Supplies   | 9,544.12     | 0.00         |
| C 446-A | Surplus Food Inventory              | 1,229.06     | 0.00         |
| C 446-B | Purchased Food Inventory            | 9,048.83     | 0.00         |
| 510     | Estimated Revenues                  | 580,765.00   | 0.00         |
| 521     | Encumbrances                        | 159,327.41   | 0.00